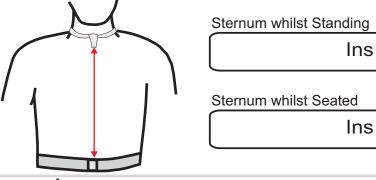

Your sternum to the top edge of your duty trousers measurement. The Sternum is the point where the collar bones meet - just below the Adam's Apple. It is also the point where the bottom of a tie knot usually rests. The seated measurement will measure less than the standing.