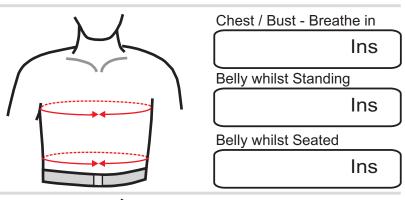

We will use your "Order Ref." from page 1 of this order form to match any extra "fitting forms" to your order.

Your Chest / Bust. This is the "breathe-in" maximum measurement whilst wearing your typical duty or work clothing.

Your belly. Take this measurement whilst standing and seated. The standing measurement is a relaxed posture, i.e. not slouched. When seated we need the biggest measurement. Your belly is not your trouser or waist size.