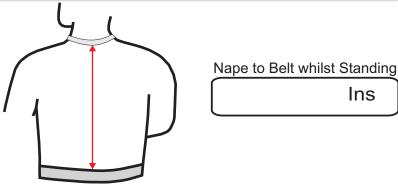

Nape (Where the neck meets the back) to the top edge of your duty or work trousers. The nape is the highest protruding backbone found a little lower than the hairline. This bone can be found better by tilting your head backwards and forwards.

Do not tilt your head forwards whilst your assistant takes this measurement.

The picture shows the approximate position using a tie.

Your Weight .....

Please tick the most likely manner in which the armour will be worn